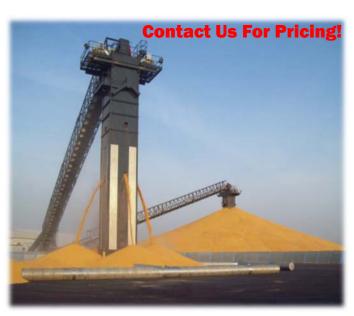

# **Pile Towers**

IAP (Innovative Ag Products) offers a variety of pile tower options for all our customer needs. With standard capacities to pile 300,000-2 million bushels at a fill rate of 10,000-40,000+ BPH. Our pile tower systems have a smooth wall constructed surface to eliminate grain bridging and structural issues. This utilizes a bottom draw

aeration system to ensure proper pile conditioning throughout the pile. These systems come with predesigned spouting that contain grain dampeners to help prevent grain damage from occurring. Our pile towers have internal ladder accesses to ensure any maintenance can be done without any special equipment or costly service calls. To ensure even filling, our towers come equipped with top gate controls for operators to have direct control of grain piling. This is important to eliminate valleys on a tarp pile, which limits water ponding. Pile towers have become an effective means of storing grain at an efficient cost compared to vertical storage. As local markets continue to increase annual yields its important for grain handler's to increase their storage at an efficient cost and in a timely manor. If you would like more information about our piling systems please feel free to contact our sales staff.