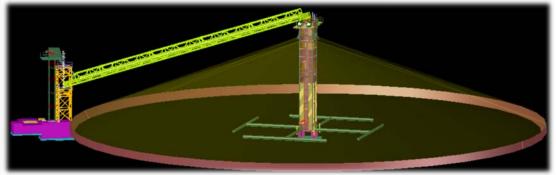

# **Pile Towers**

IAP (Innovative Ag Products) offers a variety of pile tower options for all our customer needs. With standard capacities to pile 300,000-2 million bushels at a fill rate of 10,000-40,000+ BPH. Our pile tower systems have a smooth wall constructed surface to eliminate grain bridging and structural issues. This utilizes a bottom draw

aeration system to ensure proper pile conditioning throughout the pile. These systems come with predesigned spouting that contain grain dampeners to help prevent grain damage from occurring. Our pile towers have internal ladder accesses to ensure any maintenance can be done without any special equipment or costly service calls. To ensure even filling, our towers come equipped with top gate controls for operators to have direct control of grain piling. This is important to eliminate valleys on a tarp pile, which limits water ponding. Pile towers have become an effective means of storing grain at an efficient cost compared to vertical storage. As local markets continue to increase annual yields its important for grain handler's to increase their storage at an efficient cost and in a timely manor. If you would like more information about our piling systems please feel free to contact our sales staff.